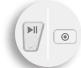

Selezione diretta e semplice dei punti

Start/Stop e saldatura automatica

Perfetta per i tessuti più spessi come il denim, la pelle, la tela e il velluto a coste.

**•** •

Crochet rotativo con carica orizzontale e cestello con tagliafilo