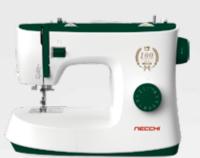

Motore Potenziato

Pressione piedino regolabile

Posizione ago regolabile

Braccio libero

Regolazione lunghezza e larghezza punto

Placca in metallo

Piano extra lavoro