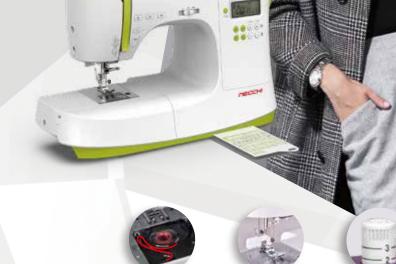

cestello con tagliafilo

Infila-ago

automatico

**Display LCD** 

Regolazione

pressione piedino

Luce LED brillante

200~439 punti utili e decorativi

Selezione diretta e semplice dei punti

Start/Stop e saldatura automatica

Perfetta per i tessuti più spessi come il denim, la pelle, la tela e il velluto a coste.

**•** •

Crochet rotativo con carica orizzontale e cestello con tagliafilo