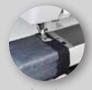

Selezione diretta e semplice dei punti

Start/Stop e saldatura automatica

Perfetta per i tessuti più spessi come il denim, la pelle, la tela e il velluto a coste.

**•** •

Crochet rotativo con carica orizzontale e cestello con tagliafilo