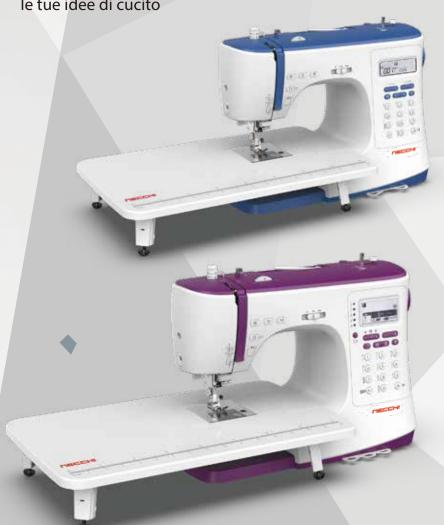

## Serie NC Elettroniche

Sperimenta la gioria di creare con la nuova Serie NC! Facile da usare, la macchina ideale per ispirare le tue idee di cucito

Controllo della velocità

Crochet rotativo con carica orizzontale e

Motore Potenziato

Pressione piedino regolabile

Posizione ago regolabile

Braccio libero

Regolazione lunghezza e larghezza punto

Placca in metallo

Piano extra lavoro