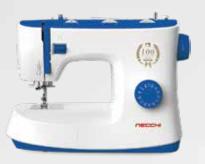

· 8-32 punti utili di cucito.

Regolazione della tensione del filo

Manopole Soft touch

Braccio libero

Luce LED

Sgancio rapido del piedino