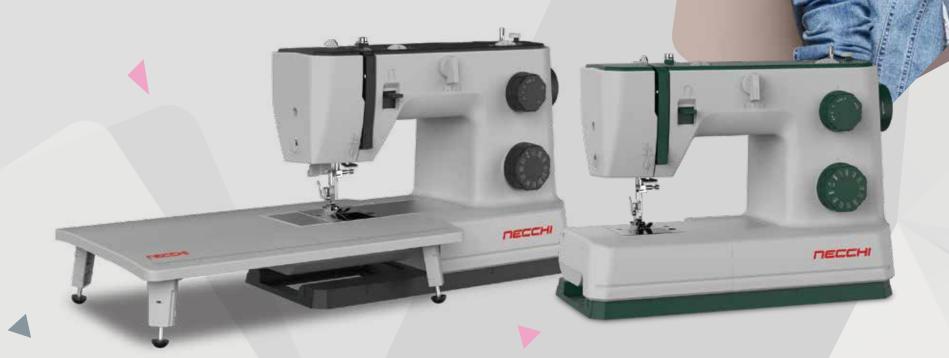

Motore Potenziato

Pressione piedino regolabile

Posizione ago regolabile

Braccio libero

Regolazione lunghezza e larghezza punto

Placca in metallo

Piano extra lavoro