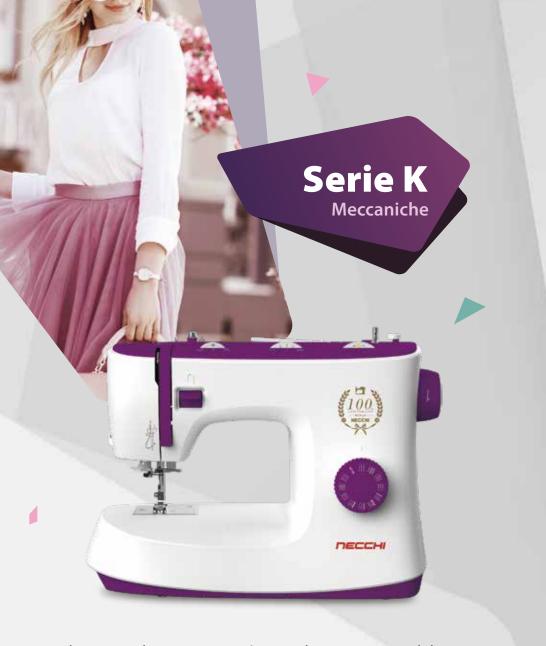

· 8-32 punti utili di cucito.

Regolazione della tensione del filo

Manopole Soft touch

Braccio libero

Luce LED

Sgancio rapido del piedino