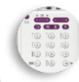

cestello con tagliafilo

Infila-ago

automatico

**Display LCD** 

Regolazione

pressione piedino

Luce LED brillante

200~439 punti utili e decorativi